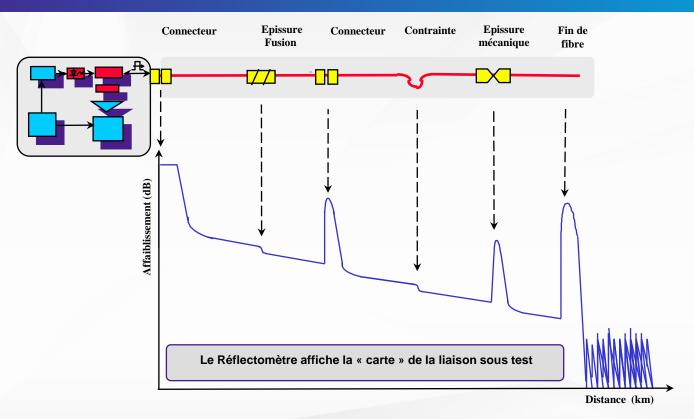

### La mesure de réflectométrie

**OTDR** : Optical Time Domain Reflectometry

### Fonctionnement d'un réflectomètre (ou OTDR)

### **OTDR / Applications « telecom »**

Recette des réseaux

 Maintenance / Coupure

Respect des règles de l'art / cahier des charges

Localisation des défauts / coupures en vie de réseau

Surveillance

Détection proactive des défauts / coupures & du « tapping »