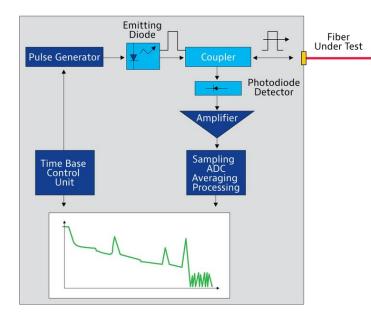

### La mesure de réflectométrie

**OTDR** : Optical Time Domain Reflectometry

### Fonctionnement d'un réflectomètre (ou OTDR)