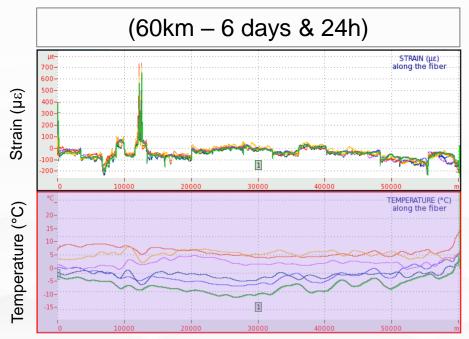

### Les différents types de mesures OTDR

OTDR Rayleigh OTDR Raman OTDR Brillouin OTDR Coherent Rayleigh

- $\rightarrow$  Fiber Monitoring Loss, Reflections & Failures
- → Distributed **Temperature** Sensing (**DTS**)
- → Distributed **Temperature & Strain** Sensing (**DTSS**)
- $\rightarrow$  Distributed **Acoustic** Sensing (DAS)

### **Electrical Power Use Case: Cable Structural Health**

- Installation & Commissioning
- Environmental Effects
  - Objects on cables
  - Ice & wind loads
  - Ground & towers movements
  - Seasonal thermal loads