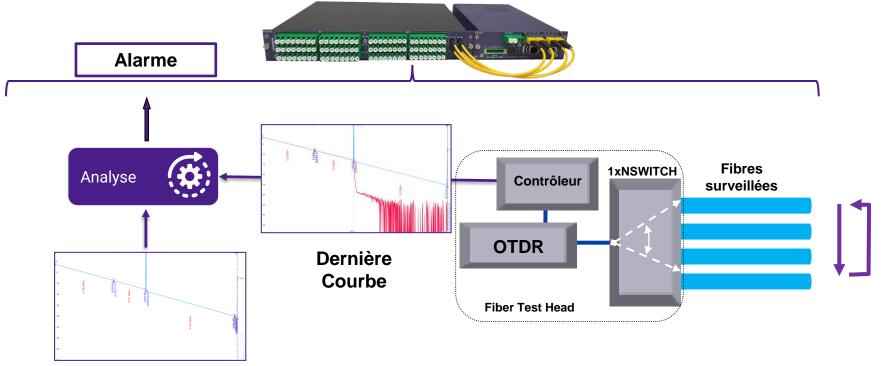

## Supervision des réseaux optiques

### Système de test de fibre à distance - Fonctionnement

Courbe de référence

VI.VI / viavisolutions.com