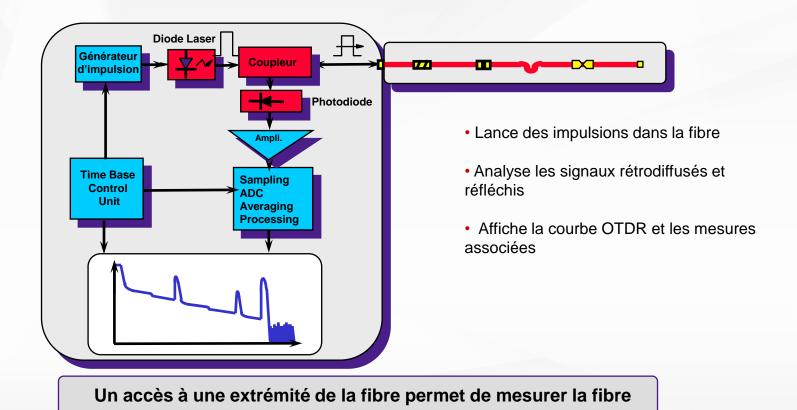

### La mesure de réflectométrie

**OTDR** : Optical Time Domain Reflectometry

### Fonctionnement d'un réflectomètre (ou OTDR)

### **OTDR / Applications « telecom »**

Recette des réseaux

 Maintenance / Coupure

Respect des règles de l'art / cahier des charges

Localisation des défauts / coupures en vie de réseau

Surveillance

Détection proactive des défauts / coupures & du « tapping »