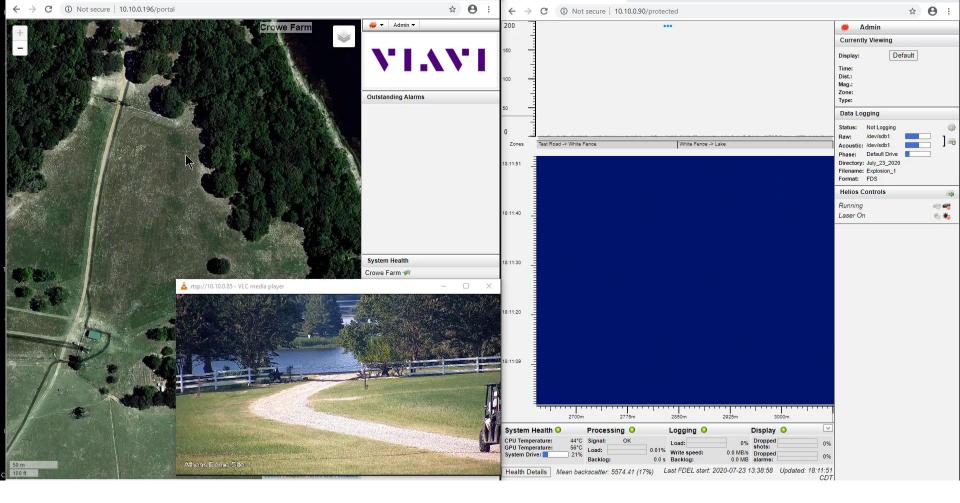

## Supervision des réseaux optiques

### Système de test de fibre à distance - Fonctionnement

Courbe de référence

VI.VI / viavisolutions.com

### **Fiber Sensing**

La fibre comme capteur