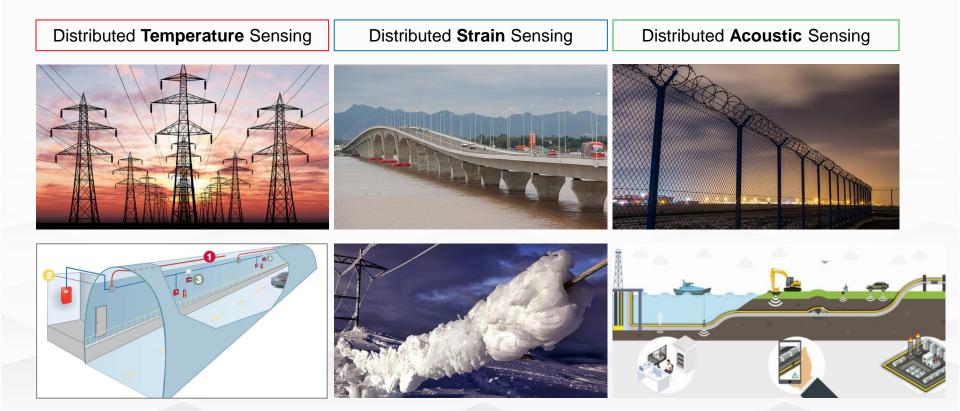

eaux



 Maintenance / Coupure



Respect des règles de l'art / cahier des charges

Localisation des défauts / coupures en vie de réseau

Surveillance



Détection proactive des défauts / coupures & du « tapping »



## Supervision des réseaux optiques

### Système de test de fibre à distance - Fonctionnement



Courbe de référence

VI.VI / viavisolutions.com

### **Fiber Sensing**

La fibre comme capteur



### Les différents types de mesures OTDR



OTDR Rayleigh OTDR Raman OTDR Brillouin OTDR Coherent Rayleigh



- $\rightarrow$  Fiber Monitoring Loss, Reflections & Failures
- → Distributed **Temperature** Sensing (**DTS**)
- → Distributed **Temperature & Strain** Sensing (**DTSS**)
- $\rightarrow$  Distributed **Acoustic** Sensing (DAS)

### Les applications de la fibre comme capteur



### Fire Safety Use Case: Tunnels, Buildings & Cable Tray



### **DTS Solution vs Conventional Fire Detection**

- Cheaper in Supply & Installation
- Longer lifetime in Harsh Environment



### **Data Centers Use Case: Bus Bars Hot Spots Detection**



### **Electrical Power Use Case: Cable Structural Health**



- Installation & Commissioning
- Environmental Effects
  - Objects on cables
  - Ice & wind loads
  - Ground & towers movements
  - Seasonal thermal loads





# VIAVI Solutions

viavisolutions.com