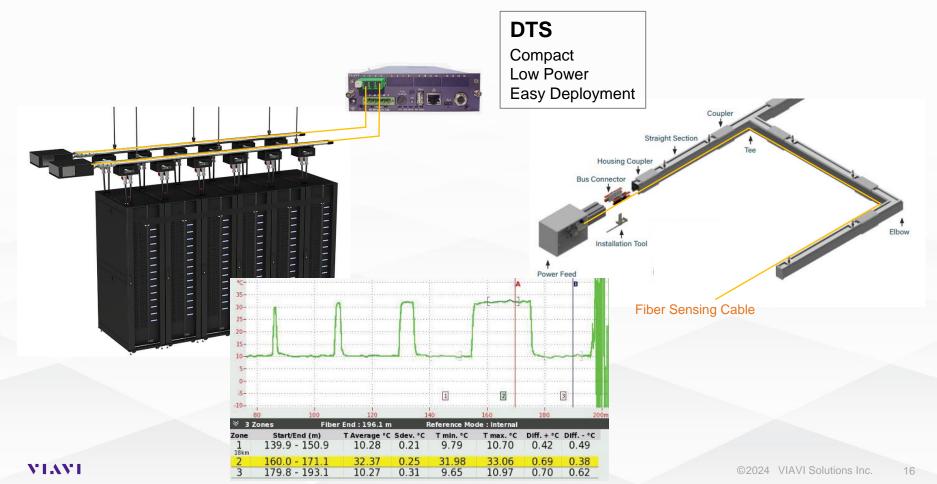

### Système de test de fibre à distance - Fonctionnement



Courbe de référence

VI.VI / viavisolutions.com

### **Fiber Sensing**

La fibre comme capteur



### Les différents types de mesures OTDR



OTDR Rayleigh OTDR Raman OTDR Brillouin OTDR Coherent Rayleigh



- $\rightarrow$  Fiber Monitoring Loss, Reflections & Failures
- → Distributed **Temperature** Sensing (**DTS**)
- → Distributed **Temperature & Strain** Sensing (**DTSS**)
- $\rightarrow$  Distributed **Acoustic** Sensing (DAS)

### Les applications de la fibre comme capteur



### Fire Safety Use Case: Tunnels, Buildings & Cable Tray



### **DTS Solution vs Conventional Fire Detection**

- Cheaper in Supply & Installation
- Longer lifetime in Harsh Environment



### **Data Centers Use Case: Bus Bars Hot Spots Detection**



### **Electrical Power Use Case: Cable Structural Health**



- Installation & Commissioning
- Environmental Effects
  - Objects on cables
  - Ice & wind loads
  - Ground & towers movements
  - Seasonal thermal loads





# VIAVI Solutions

viavisolutions.com