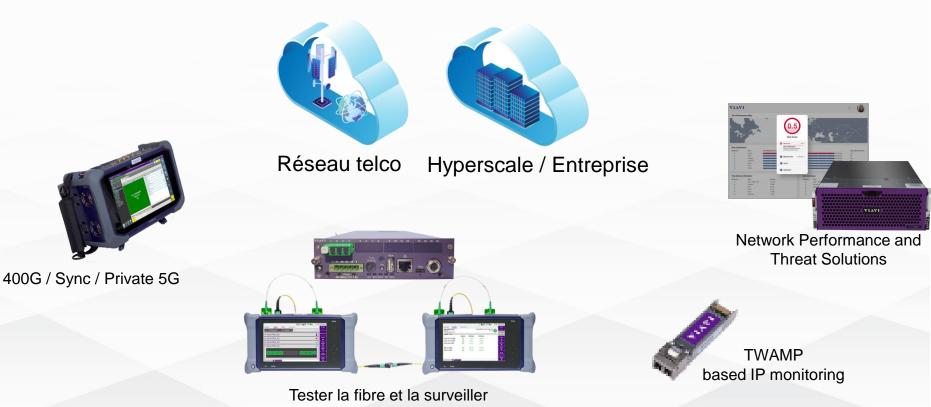

## VIAVI propose des solutions pour construire, déployer et surveiller les réseaux

## Supervision des réseaux optiques