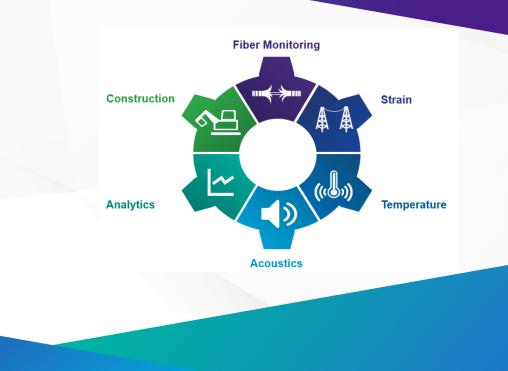

### **Fiber Sensing**

La fibre comme capteur

### Les différents types de mesures OTDR

OTDR Rayleigh OTDR Raman OTDR Brillouin OTDR Coherent Rayleigh

- $\rightarrow$  Fiber Monitoring Loss, Reflections & Failures
- → Distributed **Temperature** Sensing (**DTS**)
- → Distributed **Temperature & Strain** Sensing (**DTSS**)
- $\rightarrow$  Distributed **Acoustic** Sensing (DAS)

### Les applications de la fibre comme capteur