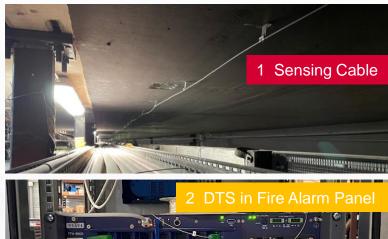

### Fire Safety Use Case: Tunnels, Buildings & Cable Tray

### **DTS Solution vs Conventional Fire Detection**

- Cheaper in Supply & Installation
- Longer lifetime in Harsh Environment