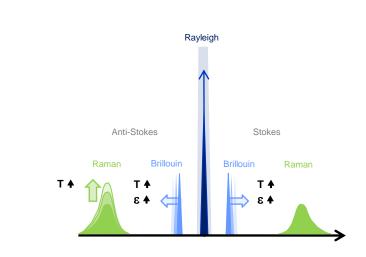

### Les différents types de mesures OTDR

OTDR Rayleigh OTDR Raman OTDR Brillouin OTDR Coherent Rayleigh

- $\rightarrow$  Fiber Monitoring Loss, Reflections & Failures
- → Distributed **Temperature** Sensing (**DTS**)
- → Distributed **Temperature & Strain** Sensing (**DTSS**)
- $\rightarrow$  Distributed **Acoustic** Sensing (DAS)