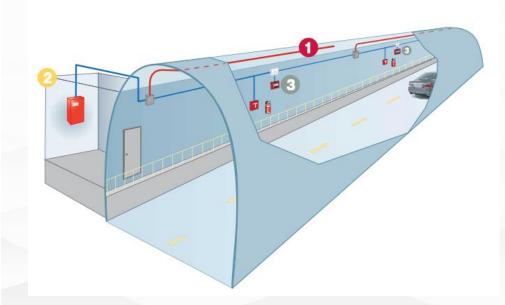

### Fire Safety Use Case: Tunnels, Buildings & Cable Tray

### **DTS Solution vs Conventional Fire Detection**

- Cheaper in Supply & Installation
- Longer lifetime in Harsh Environment