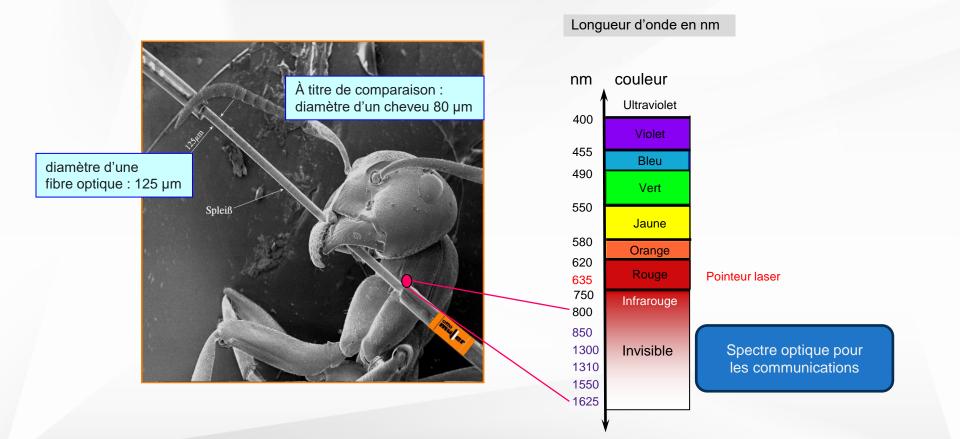

### Comment j'utilise la fibre optique pour détecter les problèmes de sécurité

Olivier Daire Solutions Engineer 26 avril 2024

### **VIAVI Solutions par les chiffres**

Over 1,600,000

RUMENTS IN USE UND THE WORLD



**\$1.2B** ANNUAL REVENUE (FY21)

3600+

100,000 Data centers rely on viavi





+ de 10 000 produits par an fabriqués à Saint-Etienne



3 millions de km de fibre optique supervisés (75 fois le tour de la terre)

E

-

SAINT-ETIENNE

## VIAVI propose des solutions pour construire, déployer et surveiller les réseaux



## La fibre optique

### La fibre optique



#### ©2024 VIAVI Solutions Inc. 5

### La mesure de réflectométrie

**OTDR** : Optical Time Domain Reflectometry

### Fonctionnement d'un réflectomètre (ou OTDR)



### Fonctionnement d'un réflectomètre (ou OTDR)



### **OTDR / Applications « telecom »**

Recette des réseaux



 Maintenance / Coupure



Respect des règles de l'art / cahier des charges

Localisation des défauts / coupures en vie de réseau

Surveillance



Détection proactive des défauts / coupures & du « tapping »



## Supervision des réseaux optiques

### Système de test de fibre à distance - Fonctionnement



Courbe de référence

VI.VI / viavisolutions.com

### **Fiber Sensing**

La fibre comme capteur



### Les différents types de mesures OTDR



OTDR Rayleigh OTDR Raman OTDR Brillouin OTDR Coherent Rayleigh



- $\